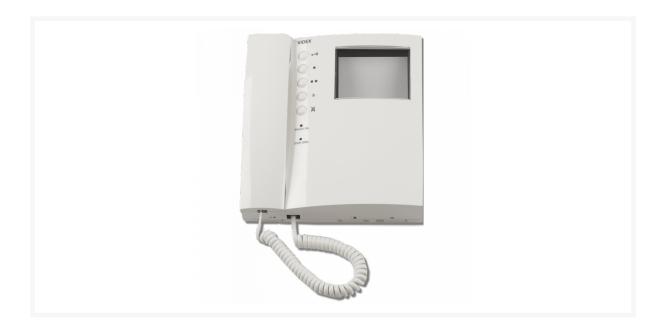

## **VIDEX 3356J Monitor**

## **Description**

White ABS mono videophone in the 3000 Series design. Includes 5 buttons, call tone, brightness and contrast controls and 2 LED's (On & door open indication). Up to 4 video handsets per call button with intercommunication between the handsets. Other facilities include adjustable call tone and time, camera recall (selectable), timed mute facility with led indication. Each monitor requires a 3980J mounting plate and 850K psu. A 316 non coaxial splitter box is also required where more than 2 monitors are installed.

## **Features**

- Adjustable call tone and time
- 2 LED's (On & door open indication)
- Brightness and contrast controls
- Camera recall (selectable)
- Timed mute facility with led indication
- 5 buttons