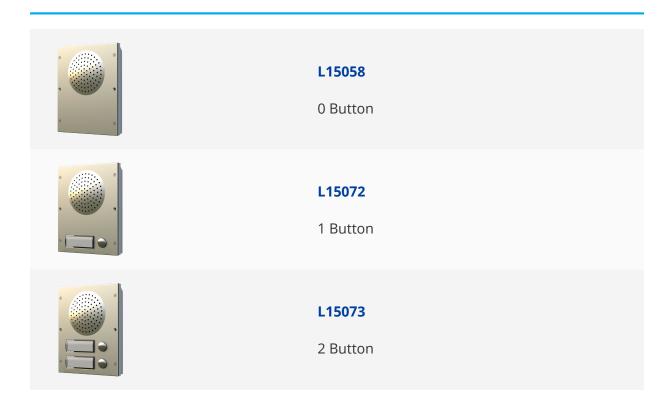

## VIDEX 8836M Series Speaker Panel





## **Description**

The Videx 8836M speaker panel is part of the 8000 series and available in a choice of push button numbers. All modules have illuminated name windows and contain a replaceable insert for displaying flat numbers or names. They contain a speaker and fly lead with microphone which is easily fitted in to a 8000 series frame. The modules slide in to the housing frames to secure them.

## **Features**

- Available with 0, 1 or 2 call push button
- Suits 3+1 8K kit module
- Speech volume adjustment (both directions)
- Lock output: Dry contact NO & C
- 12V ac

## **Product Table**