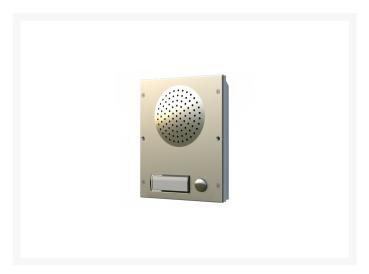

## **Description**

The Videx 8836M speaker panel is part of the 8000 series and available in a choice of push button numbers. All modules have illuminated name windows and contain a replaceable insert for displaying flat numbers or names. They contain a speaker and fly lead with microphone which is easily fitted in to a 8000 series frame. The modules slide in to the housing frames to secure them.

## **Features**

- Available with 0, 1 or 2 call push button
- Suits 3+1 8K kit module
- Speech volume adjustment (both directions)
- Lock output: Dry contact NO & C
- 12V ac