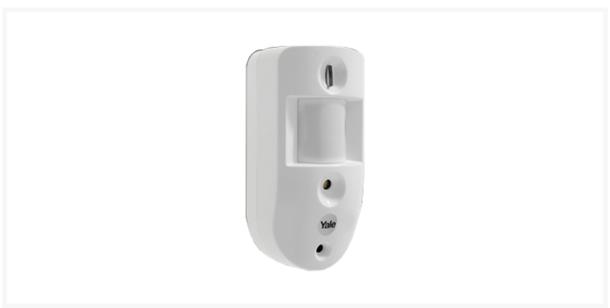

## YALE EF-PC PIR Camera

## **Description**

The Yale EF-PC PIR Camera is the ideal security measure for a single room. Compatible with your smartphone, this camera is motion activated and captures still images the moment someone moves around the room in which the camera is installed. The captured images can be viewed using a iPhone/Android Smartphone or via a standard PC Web browser. It is also possible to have the images sent straight to your Smartphone at any time.