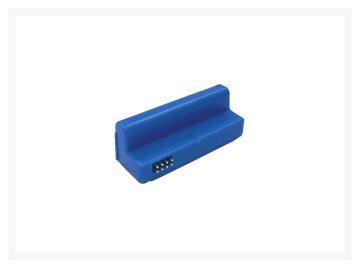

## **YALE Smart Lock Z-Wave Module**

## **Description**

Yale Smart Living security module for integration with Z-Wave home automation. This module can be used with either the Yale Keyfree Connected and Keyless Connected Smart Lock systems. The Z-Wave Module 2 is compatible with all Yale UK smart locks (Conexis L1 & Keyless Connected) and has the ability to connect to leading Smart Home Systems, enabling you to open your lock from anywhere in the world.

The new improved 2nd gen module includes new encrypted Z-Wave S2 Security and also an increased operational range and reduced power consumption.

Works With An App