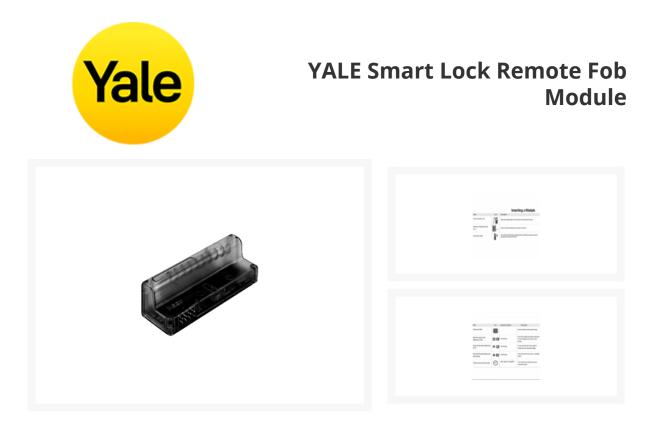

## Description

When fitted to a Yale Keyfree Connect Smart Lock, the Yale Remote Module gives users the ability to open their Keyfree door lock with a remote fob. The Keyfree works with up to four remote fobs at a time, so additional remote fobs are an ideal way to give access to family members or trusted visitors.

## **Features**

- Suitable for use with Yale Keyfree Connected/ Keyless Connected Smart Lock systems
- Open your door using a Remote Fob
- Locking/unlocking range of 10m
- Easy to install

## L24812

Remote Fob Module